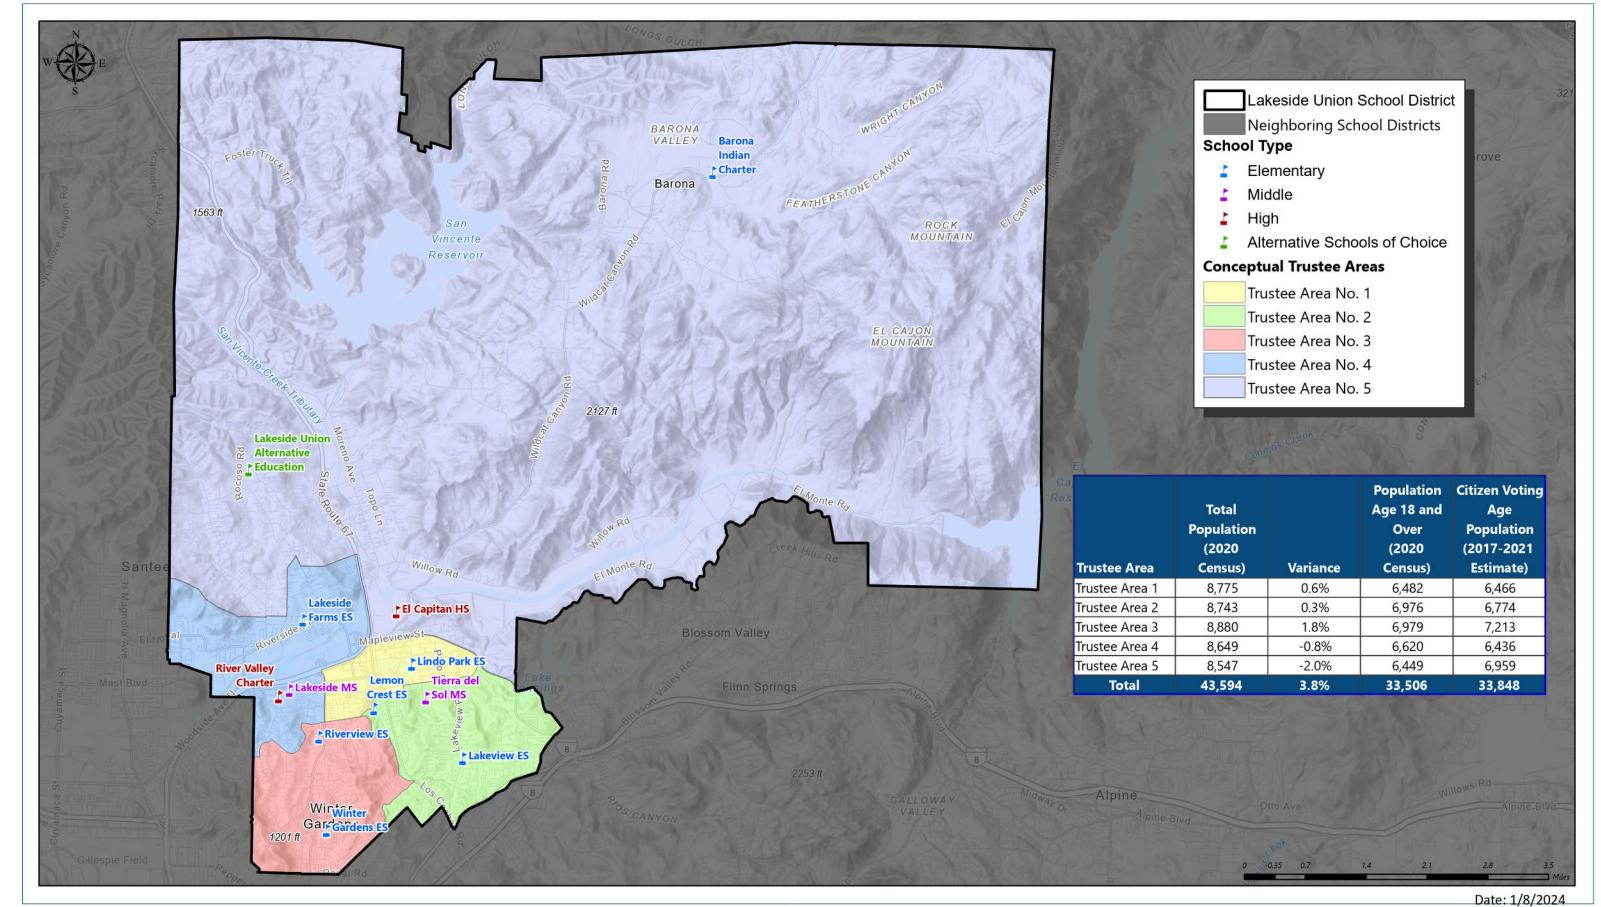

## **LAKESIDE UNION SCHOOL DISTRICT**

CONCEPTUAL TRUSTEE AREAS - SCENARIO 2

| Total Population:                          | 43,594                         | Ideal Population: | 8,719          | Variance:      | 3.8%           |  |  |  |
|--------------------------------------------|--------------------------------|-------------------|----------------|----------------|----------------|--|--|--|
|                                            |                                |                   |                |                |                |  |  |  |
|                                            | Total Population (2020 Census) |                   |                |                |                |  |  |  |
|                                            | Trustee Area 1                 | Trustee Area 2    | Trustee Area 3 | Trustee Area 4 | Trustee Area 5 |  |  |  |
| Population                                 | 8,775                          | 8,743             | 8,880          | 8,649          | 8,547          |  |  |  |
| Population Variance                        | 56                             | 24                | 161            | -70            | -172           |  |  |  |
| i opulation variance                       | 0.6%                           | 0.3%              | 1.8%           | -0.8%          | -2.0%          |  |  |  |
| Hispanic/Latino                            | 30.6%                          | 20.7%             | 23.7%          | 22.5%          | 18.8%          |  |  |  |
| White                                      | 55.2%                          | 69.7%             | 64.9%          | 65.2%          | 61.8%          |  |  |  |
| Black/<br>African American                 | 3.1%                           | 0.7%              | 1.4%           | 2.6%           | 4.0%           |  |  |  |
| American Indian/<br>Alaska Native          | 0.6%                           | 0.5%              | 0.7%           | 0.5%           | 6.5%           |  |  |  |
| Asian                                      | 2.2%                           | 2.4%              | 2.0%           | 3.1%           | 1.9%           |  |  |  |
| Native Hawaiian/<br>Other Pacific Islander | 0.5%                           | 0.1%              | 0.3%           | 0.3%           | 0.2%           |  |  |  |
| Other                                      | 0.4%                           | 0.5%              | 0.8%           | 0.3%           | 0.9%           |  |  |  |
| Two or More Races                          | 7.4%                           | 5.4%              | 6.3%           | 5.5%           | 5.8%           |  |  |  |

|                                            | Population 18 and Over (2020 Census) |                |                |                |                |  |  |
|--------------------------------------------|--------------------------------------|----------------|----------------|----------------|----------------|--|--|
|                                            | Trustee Area 1                       | Trustee Area 2 | Trustee Area 3 | Trustee Area 4 | Trustee Area 5 |  |  |
| Population                                 | 6,482                                | 6,976          | 6,979          | 6,620          | 6,449          |  |  |
| Hispanic/Latino                            | 26.3%                                | 17.9%          | 20.4%          | 19.8%          | 16.3%          |  |  |
| White                                      | 60.4%                                | 73.2%          | 69.0%          | 69.0%          | 66.7%          |  |  |
| Black/<br>African American                 | 2.8%                                 | 0.7%           | 1.2%           | 2.5%           | 3.2%           |  |  |
| American Indian/<br>Alaska Native          | 0.6%                                 | 0.6%           | 0.7%           | 0.5%           | 6.0%           |  |  |
| Asian                                      | 2.6%                                 | 2.6%           | 2.2%           | 3.4%           | 2.1%           |  |  |
| Native Hawaiian/<br>Other Pacific Islander | 0.5%                                 | 0.1%           | 0.3%           | 0.2%           | 0.2%           |  |  |
| Other                                      | 0.2%                                 | 0.4%           | 0.7%           | 0.2%           | 0.9%           |  |  |
| Two or More Races                          | 6.5%                                 | 4.5%           | 5.3%           | 4.3%           | 4.5%           |  |  |

| Citizens by Voting Age Population Estimate (2017-2021) |                |                |                |                |                |  |  |
|--------------------------------------------------------|----------------|----------------|----------------|----------------|----------------|--|--|
|                                                        | Trustee Area 1 | Trustee Area 2 | Trustee Area 3 | Trustee Area 4 | Trustee Area 5 |  |  |
| Population                                             | 6,466          | 6,774          | 7,213          | 6,436          | 6,959          |  |  |
| Hispanic/Latino                                        | 24.5%          | 12.5%          | 14.4%          | 22.7%          | 18.9%          |  |  |
| White                                                  | 67.8%          | 79.8%          | 81.6%          | 69.0%          | 69.4%          |  |  |
| Black/<br>African American                             | 1.6%           | 1.3%           | 0.8%           | 2.3%           | 3.5%           |  |  |
| American Indian/ Alaska Native                         | 2.0%           | 0.0%           | 0.4%           | 0.6%           | 4.0%           |  |  |
| Asian                                                  | 0.1%           | 2.8%           | 1.7%           | 2.8%           | 1.3%           |  |  |
| Native Hawaiian/<br>Other Pacific Islander             | 0.0%           | 0.1%           | 0.2%           | 0.9%           | 0.1%           |  |  |
| Other                                                  | N/A            | N/A            | N/A            | N/A            | N/A            |  |  |
| Two or More Races                                      | 4.0%           | 3.4%           | 0.9%           | 1.7%           | 2.9%           |  |  |