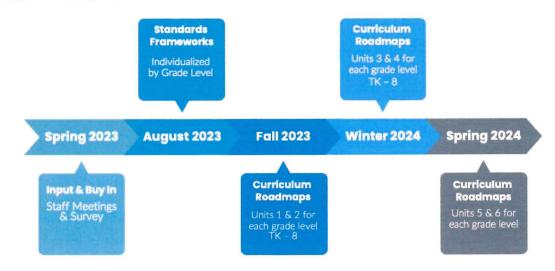

## **EDUCATION SERVICES**

5.1 **Approval** is requested of a contract with Math Transformations, giving every student in the District a high-quality, coherent math experience that will foster teacher and administrator ownership as well. The cost to the district will be \$491,700 for year 1.