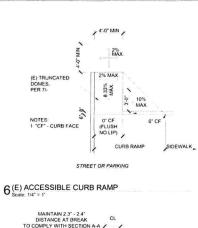

GN.

2 SITE ACCESSIBILITY TOW AWAY SIGN



12335 Woodside Avenue Lakeside, CA 92040

### LEMON CREST **ELEMENTARY SCHOOL**

12463 Lemon Crest Dr. Lakeside, CA 92040

\* CLIMATEC

CLIMATEC,LLC

Mariana Moncada Architect San Diego, CA 92103 619 632 2883 mariana@mmpudesign.com



07/08/2022 DSA SUBMITTAL

MARK DATE DESCRIPTION

ACCESSIBLE PARKING **STANDARDS** 

LC-A1.3



DIV OF THE STATE ARCHITEC

APP 04-121547 INC

REVIEWED FOR

SS F FLS ACSE

DATE 10/18/2022

CLENT



12335 Woodside Avenue Lakeside, CA 92040

PROJECT LOCATION

TIERRA DEL SOL MIDDLE SCHOOL 9611 Petite Lane, Lakeside, CA 92040

DESIGNER

\* CLIMATEC

CLIMATEC, LLC

CONSULTANTS

san Diego, CA 92/103 619 632 2863 manana@mmovidesign.com

WOOD CASE

DATE DESCRIPTION

ONER PROJECT NO.:

SHEET TITLE

ENLARGED SITE PLAN

TI-A1.2





# 7 (E) TRUNCATED DOMES

EXISTING CONC. PAVING NEW DECOMPOSTED GRANITE (DG) WITH BINDING AGENT ALIGN FINISH GRADE PER PLANS FLUSH TRANSITION (1/2" MAX.) 3° CLASS 2 AGGREGATE BASE WITH 95% COMPACTION EXISTING COMPACTED SUBGRADE

8 (N) ACCESSIBLE DG PATH/PAD



NOTES: 1 REMOVE ALL ORGANIC MATERIAL AND LARGE ROCKS WITHIN THE SUBGRADE SUBGRADE SHALL BE MOISTURE CONDITIONED AND RECOMPACTED TO 95%

9 (N) ACCESSIBLE DG PATH/PAD



# 3 (E) CONCRETE WHEEL STOP



### 4 (E) ACCESSIBLE PARKING STRIPING



5 (E) ACCESSIBLE ACCESS AISLE STRIPING



THE INTERNATIONAL SYMBOL OF ACCESSIBILITY SHALL COMPLY WITH FIGURE 118-703.7.2.1 MIN. 1° CHARACTERS WHEN MOUNTED LESS THAN 70° OR MIN. 2° CHARACTERS WHEN MOUNTED HIGHER THAN 70"

"CHAMPION-AMERICA" NO. C25499 REFLECTIVE ALUMINUM SIGN WITH BEADED TEXT

"C