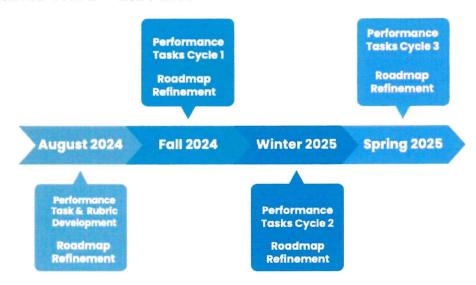

## **EDUCATION SERVICES**

5.1 **Approval** is requested of a contract with Math Transformations, giving every student in the District a high-quality, coherent math experience that will foster teacher and administrator ownership as well. The cost to the district will be \$491,700 for year 1.