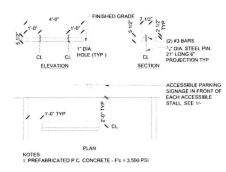

|  |  |
| 10  | (N) STEEL COLU                                  | MN FOR SOLAR                                                  |  |  |
| 11  | (E) ZERO CURB                                   | FLUSH TRANSITION                                              |  |  |





APP 04-121402 INC REVIEWED FOR SS [] FLS [] ACS [] DATE 08/30/2022

CLENT



12335 Woodside Avenue Lakeside, CA 92040

### LAKESIDE FARMS **ELEMENTARY SCHOOL**

11915 Lakeside Avenue Lakeside, CA 92040

\* CLIMATEC

CLIMATEC,LLC 2851 WEST CATHLESS IN PROCESS. AZ ENTES

CONSULTANTS M M P V d e s i q n

Manana Moncada, Architect San Diego, CA 92103 619-632-2883 manana@mmgvdesign.com

RESISTRATION



DSA SUBMITTAL 7/22/2

DESIGNER PROJECT NO.

**ENLARGED SITE** PLAN

LF-A1.2





3 (E) CONCRETE WHEEL STOP



4 (E) ACCESSIBLE PARKING STRIPING



5 (E) ACCESSIBLE ACCESS AISLE STRIPING



TORX SCREWS (TYP) THE INTERNATIONAL SYMBOL OF ACCESSIBILITY SHALL COMPLY WITH FIGURE 118-703.7.2.1. MIN. 1" CHARACTERS WHEN MOUNTED LESS THAN 70° OR MIN. 2" CHARACTERS WHEN MOUNTED HIGHER THAN 70"

\*CHAMPION-AMERICA" NO. C25499 REFLECTIVE ALUMINUM SIGN WITH BEADED TEXT

"CHAMPION-AMERICA" NO. C25485 REFLECTIVE ALUMINUM SIGN WITH BEADED TEXT

PROVIDE SIGN WHEN 'VAN' NOTED ON ENLARGED SITE PLAN DRAWINGS IN ARCHITECTURAL SHEETS

1 1/2" SQ. GALV. STL. UNISTRUT SET IN CONC. FTG. SLEEVED & BOLTED

CONC. WALK OR AC PAVING

### SIGN AND IDENTIFICATION

- 1. THE INTERNATIONAL SYMBOL OF ACCESSIBILITY SHALL BE THE STANDARD USED TO IDENTIFY FACILITIES THAT ARE ACCESSIBLE TO AND USABLE BY PHYS