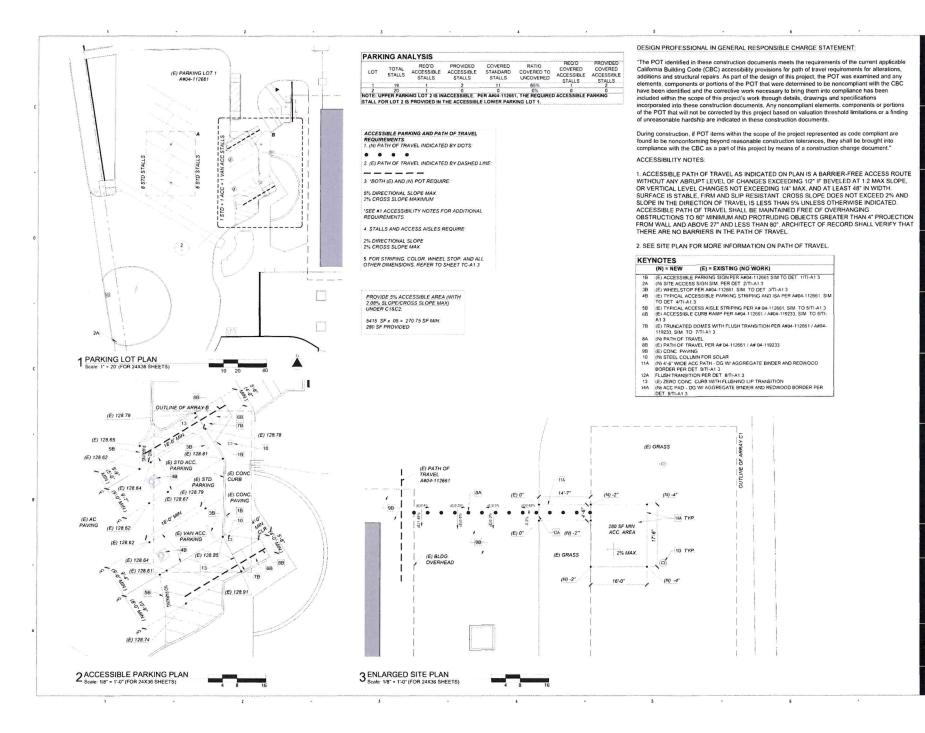

ES AND IS TO BE MOUNTED ON A POLE 80" FROM THE BOTTOM OF THE SIGN TO THE SURFACE OF THE PARKING.

- 1 SIGN SHALL BE NOT LESS THAN 17" x 22" AND CONSTRUCTED OF 0.08 INCHES ALUMINUM.
- 2. LETTERING SYMBOL AND BORDER SHALL BE REFLECTORIZED WHITE ON A BLUE
- 3. LETTERING SHALL BE 1 INCH AND 2 INCHES
- 4. ATTACH SIGN WITH TWO PIECES OF 8C-7 DIE CAST ALUMINUM SIGN CLAMPS
- THE RECLAIM INFORMATION SHALL BE A PERMANENT PART OF THE SIGN.

2 SITE ACCESSIBILITY TOW AWAY SIGN



12335 Woodside Avenue Lakeside, CA 92040

### LEMON CREST **ELEMENTARY SCHOOL**

12463 Lemon Crest Dr. Lakeside, CA 92040

\* CLIMATEC

CLIMATEC,LLC

Mariana Moncada Architect San Diego, CA 92103 619 632 2883 mariana@mmpudesign.com



07/08/2022 DSA SUBMITTAL

MARK DATE DESCRIPTION

ACCESSIBLE PARKING **STANDARDS** 

LC-A1.3



DIV OF THE STATE ARCHITEC

APP 04-121547 INC

REVIEWED FOR

SS F FLS ACSE

DATE 10/18/2022

CLENT



12335 Woodside Avenue Lakeside, CA 92040

PROJECT LOCATION

TIERRA DEL SOL MIDDLE SCHOOL 9611 Petite Lane, Lakeside, CA 92040

DESIGNER

\* CLIMATEC

CLIMATEC, LLC

CONSULTANTS

san Diego, CA 92/103 619 632 2863 manana@mmovidesign.com

WOOD CASE

DATE DESCRIPTION

ONER PROJECT NO.:

SHEET TITLE

ENLARGED SITE PLAN

TI-A1.2





# 7 (E) TRUNCATED DOMES

EXISTING CONC. PAVING NEW DECOMPOSTED GRANITE (DG) WITH BINDING AGENT ALIGN FINISH GRADE PER PLANS FLUSH TRANSITION (1/2" MAX.) 3° CLASS 2 AGGREGATE BASE WITH 95% COMPACTION EXISTING COMPACTED SUBGRADE

8 (N) ACCESSIBLE DG PATH/PAD



NOTES: 1 REMOVE ALL ORGANIC MATERIAL AND LARGE ROCKS WITHIN THE SUBGRADE SUBGRADE SHALL BE MOISTURE CONDITI