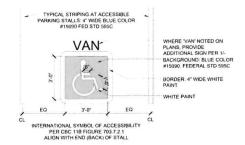

|  |  |
| 10  | (N) STEEL COLU                                  | MN FOR SOLAR                                                  |  |  |
| 11  | (E) ZERO CURB                                   | FLUSH TRANSITION                                              |  |  |





APP 04-121402 INC REVIEWED FOR SS [] FLS [] ACS [] DATE 08/30/2022

CLENT



12335 Woodside Avenue Lakeside, CA 92040

### LAKESIDE FARMS **ELEMENTARY SCHOOL**

11915 Lakeside Avenue Lakeside, CA 92040

\* CLIMATEC

CLIMATEC,LLC 2851 WEST CATHLESS IN PROCESS. AZ ENTES

CONSULTANTS M M P V d e s i q n

Manana Moncada, Architect San Diego, CA 92103 619-632-2883 manana@mmgvdesign.com

RESISTRATION



DSA SUBMITTAL 7/22/2

DESIGNER PROJECT NO.

**ENLARGED SITE** PLAN

LF-A1.2





3 (E) CONCRETE WHEEL STOP



4 (E) ACCESSIBLE PARKING STRIPING



5 (E) ACCESSIBLE ACCESS AISLE STRIPING



TORX SCREWS (TYP) THE INTERNATIONAL SYMBOL OF ACCESSIBILITY SHALL COMPLY WITH FIGURE 118-703.7.2.1. MIN. 1" CHARACTERS WHEN MOUNTED LESS THAN 70° OR MIN. 2" CHARACTERS WHEN MOUNTED HIGHER THAN 70"

\*CHAMPION-AMERICA" NO. C25499 REFLECTIVE ALUMINUM SIGN WITH BEADED TEXT

"CHAMPION-AMERICA" NO. C25485 REFLECTIVE ALUMINUM SIGN WITH BEADED TEXT

PROVIDE SIGN WHEN 'VAN' NOTED ON ENLARGED SITE PLAN DRAWINGS IN ARCHITECTURAL SHEETS

1 1/2" SQ. GALV. STL. UNISTRUT SET IN CONC. FTG. SLEEVED & BOLTED

CONC. WALK OR AC PAVING

### SIGN AND IDENTIFICATION

- 1. THE INTERNATIONAL SYMBOL OF ACCESSIBILITY SHALL BE THE STANDARD USED TO IDENTIFY FACILITIES THAT ARE ACCESSIBLE TO AND USABLE BY PHYSICALLY DISABLED PERSONS. THE