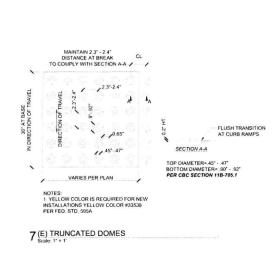

|  |  |
| 10  | (N) STEEL COLU                                  | MN FOR SOLAR                                                  |  |  |
| 11  | (E) ZERO CURB                                   | FLUSH TRANSITION                                              |  |  |





APP 04-121402 INC REVIEWED FOR SS [] FLS [] ACS [] DATE 08/30/2022

CLENT



12335 Woodside Avenue Lakeside, CA 92040

### LAKESIDE FARMS **ELEMENTARY SCHOOL**

11915 Lakeside Avenue Lakeside, CA 92040

\* CLIMATEC

CLIMATEC,LLC 2851 WEST CATHLESS IN PROCESS. AZ ENTES

CONSULTANTS M M P V d e s i q n

Manana Moncada, Architect San Diego, CA 92103 619-632-2883 manana@mmgvdesign.com

RESISTRATION



DSA SUBMITTAL 7/22/2

DESIGNER PROJECT NO.

**ENLARGED SITE** PLAN

LF-A1.2





3 (E) CONCRETE WHEEL STOP



4 (E) ACCESSIBLE PARKING STRIPING



5 (E) ACCESSIBLE ACCESS AISLE STRIPING



TORX SCREWS (TYP) THE INTERNATIONAL SYMBOL OF ACCESSIBILITY SHALL COMPLY WITH FIGURE 118-703.7.2.1. MIN. 1" CHARACTERS WHEN MOUNTED LESS THAN 70° OR MIN. 2" CHARACTERS WHEN MOUNTED HIGHER THAN 70"

\*CHAMPION-AMERICA" NO. C25499 REFLECTIVE ALUMINUM SIGN WITH BEADED TEXT

"CHAMPION-AMERICA" NO. C25485 REFLECTIVE ALUMINUM SIGN WITH BEADED TEXT

PROVIDE SIGN WHEN 'VAN' NOTED ON ENLARGED SITE PLAN DRAWINGS IN ARCHITECTURAL SHEETS

1 1/2" SQ. GALV. STL. UNISTRUT SET IN CONC. FTG. SLEEVED & BOLTED

CONC. WALK OR AC PAVING

### SIGN AND IDENTIFICATION

- 1. THE INTERNATIONAL SYMBOL OF ACCESSIBILITY SHALL BE THE STANDARD USED TO IDENTIFY FACILITIES THAT ARE ACCESSIBLE TO AND USABLE BY PH