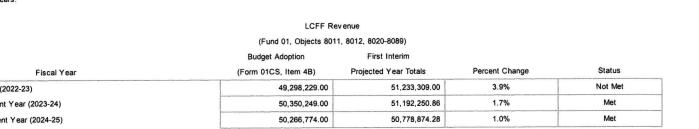

#### **CRITERION: LCFF Revenue** 4.

STANDARD: Projected LCFF revenue for any of the current fiscal year or two subsequent fiscal years has not changed by more than two percent since budget adoption.

District's LCFF Revenue Standard Percentage Range:

Printed: 12/9/2022 9:36 AM

4A. Calculating the District's Projected Change in LCFF Revenue

|                               | LCFF Re               | LCFF Revenue          |                |        |
|-------------------------------|-----------------------|-----------------------|----------------|--------|
|                               | (Fund 01, Objects 801 | 1, 8012, 8020-8089)   |                |        |
|                               | Budget Adoption       | First Interim         |                |        |
| Fiscal Year                   | (Form 01CS, Item 4B)  | Projected Year Totals | Percent Change | Status |
| Current Year (2022-23)        | 49,298,229.00         | 51,233,309.00         | 3.9%           | Not Me |
| st Subsequent Year (2023-24)  | 50,350,249.00         | 51,192,250.86         | 1.7%           | Met    |
| 2nd Subsequent Year (2024-25) | 50,266,774.00         | 50,778,874.28         | 1.0%           | Met    |

#### 4B. Comparison of District LCFF Revenue to the Standard

DATA ENTRY: Enter an explanation if the standard is not met.

STANDARD NOT MET - Projected LCFF revenue has changed since budget adoption by more than two percent in any of the current year or two subsequent fiscal years. Provide reasons 1a. why the change(s) exceed the standard and a description of the methods and assumptions used in projecting LCFF revenue.

Explanation:

(required if NOT met)

At Adopted Budget the LCFF Calculator calculated funded ADA based on P2 of the prior year, at 1st Interim the LCFF Calculator has been updated to calculate funded ADA based on a three year average.