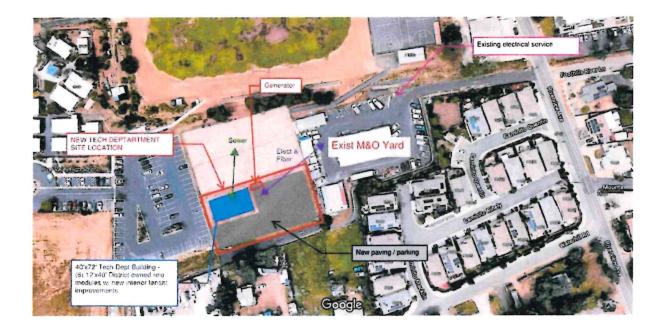

# J. BUSINESS SERVICES

- 4.1 **Approval** is requested of the following monthly business reports: A) Commercial Warrants; B) Revolving Cash; C) Purchase Orders and Change Orders; and D) Purchase Card Expenditures.
- 4.2 **Approval** is requested of a new Classified Substitute Salary Schedule effective January 1, 2023 to attract qualified substitutes within different job areas.
- 4.3 **Adoption** is requested of Resolution No. 2023-11, adopting procedures and a uniform questionnaire for prequalification of contractors for a lease-leaseback.
- 4.4 **Approval** is requested of a Third Amendment to Master Agreement for Architectural Services with AlphaStudio Design Group to add to scope of work for two additional projects at a cost of \$73,275 for Central Kitchen Phase 3 and \$149,975 for Technology Department Building Architectural Services.
- 4.5 **Approval** is requested of Amendment #2 for the Central Kitchen Mechanical and Infrastructure as part of the LUSD Infrastructure and Utility Savings Program Agreement with Climatec, LLC in the amount of \$95,781 (paid from the NSLP Equipment Assistance Program Grant).
- 4.6 **Approval** is requested for eight (8) administrative employees to attend the Courageous Principals conference in Westlake, Texas from February 17-19, 2023.
- 4.7 Approval is requested of the following annual contracts for the 2022-2023 school year: A) Grossmont/Cuyamaca Community College District (LV); B) Haydee Mejia (Special Ed); C) Jewish Family Service (Pupil Services); D) Jim Huge (Board/Superintendent); E) Michelle Furman (Special Ed); F) Peter Grogan Consulting (Special Ed); G) Mobile Ed Productions, Inc. (WG); H) Soliant Staffing (Special Ed); I) Grossmont Adult Education (Maintenance); J) Jim Huge (Superintendent); K) Wellness Together, Inc. (Pupil Services); L) Amplify (Ed Services); M) Therapy Travelers (Special Ed); N) Rancho Coastal Speech Therapy (Special Ed); O) Rachel's Challenge (TdS); and P) Health and Human Services Agency (Pupil Services).
- 4.8 Approval is requested of the following gifts to the District: A) 1,000 pencils from Vicki and David Russell to Lindo Park; B) \$74 from the Blackbaud Giving Funds to Tierra del Sol Middle School; C) Baby grand piano (and delivery) from Mr. Mel Rohr to Lindo Park; D) \$449.99 grant from Friends of East County Art, Inc. to Lindo Park for a keyboard; and \$1,000 to Tierra del Sol Middle School for band instruments; E) Fishing items (value \$200) to Lindo Park for their Winter Extravaganza; F) \$200 from Bonnie and David LaChappa to Mr. Robbins classroom at Tierra del Sol Middle School; and \$300 to the Winter Gardens fall festival; and G) \$21,795.86 from site PTA's (LV, \$1,907.50; LP, \$500; RV, \$5,436.36; WG, \$1,295; and TdS, \$12,657).