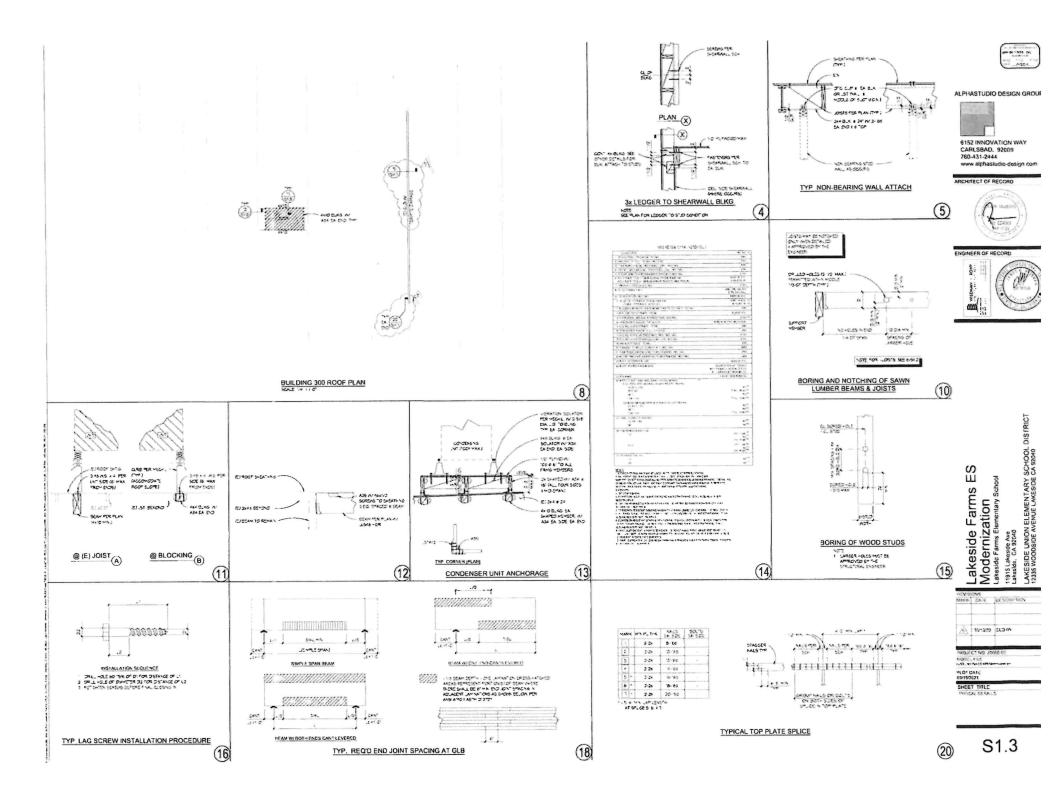

or</u> Southwest Construction Services 11653 Riverside Drive Ste 153 Lakeside, CA 92040

<u>Project:</u> Lakeside Farms Elementary School Project # 21-185 11915 Lakeside Ave Lakeside, CA 92040

<u>Description of Change</u>: Cut back two ¾ inch copper lines to allow for beam replacement and cap all four lines. After beam replacement add couplings to reinstall copper lines. Insulation will need to be replaced as needed.

| <u>Material:</u><br>Miscellaneous fittings & insulation | \$60.00  |
|---------------------------------------------------------|----------|
| <u>Labor:</u><br>4 Hours Journeyman @ \$112.81          | \$451.24 |
| Overhead and profit, 10 percent (of \$511.24)           | \$51.12  |
| TOTAL:                                                  | \$562.36 |

Dated: June 1, 2022









# APPLICATION FOR SUBMITTAL OF POST-APPROVAL DOCUMENT

This application is for submittal of documents, after the initial approval of the project (post-approval documents), that require Division of the State Architect (DSA) review and approval. This form shall be completed by the Design Professional in General Responsible Charge of the project, in accordance with California Code of Regulations, Title 24, Part 1, Sections 4-317, 4-323 and 4-338 and in compliance with DSA IR A-6: Construction Change Document Submittal and Approval Process.

DSA documents referenced within this form are available on the DSA Forms or DSA Publications webpages.

| 1. SUBMITTAL T