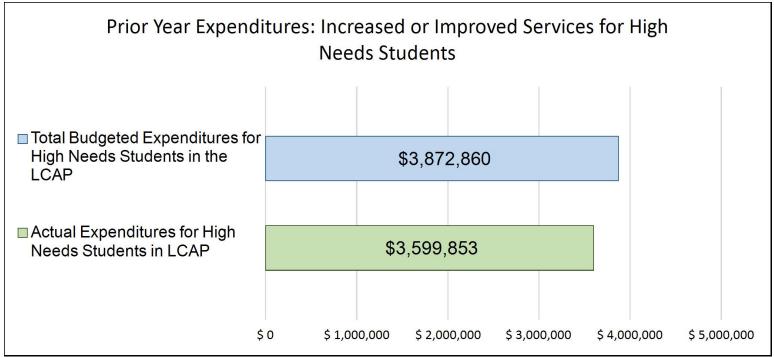

# Update on Increased or Improved Services for High Needs Students in 2021-22

This chart compares what Lakeside Union School District budgeted last year in the LCAP for actions and services that contribute to increasing or improving services for high needs students with what Lakeside Union School District estimates it has spent on actions and services that contribute to increasing or improving services for high needs students in the current year.

The text description of the above chart is as follows: In 2021-22, Lakeside Union School District's LCAP budgeted \$3,872,860 for planned actions to increase or improve services for high needs students. Lakeside Union School District actually spent \$3,599,853 for actions to increase or improve services for high needs students in 2021-22.