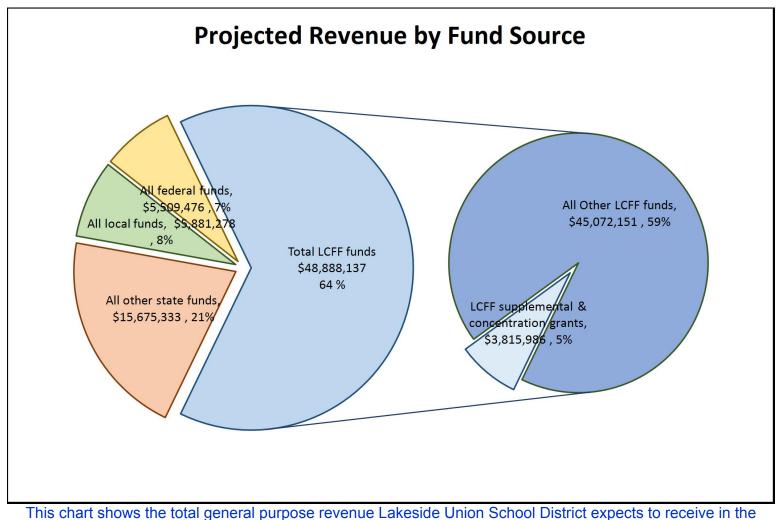

# **Budget Overview for the 2022-23 School Year**

coming year from all sources.

The text description for the above chart is as follows: The total revenue projected for Lakeside Union School District is \$75,954,224, of which \$48,888,137 is Local Control Funding Formula (LCFF), \$15,675,333 is other state funds, \$5,881,278 is local funds, and \$5,509,476 is federal funds. Of the \$48,888,137 in LCFF Funds, \$3,815,986 is generated based on the enrollment of high needs students (foster youth, English learner, and low-income students).