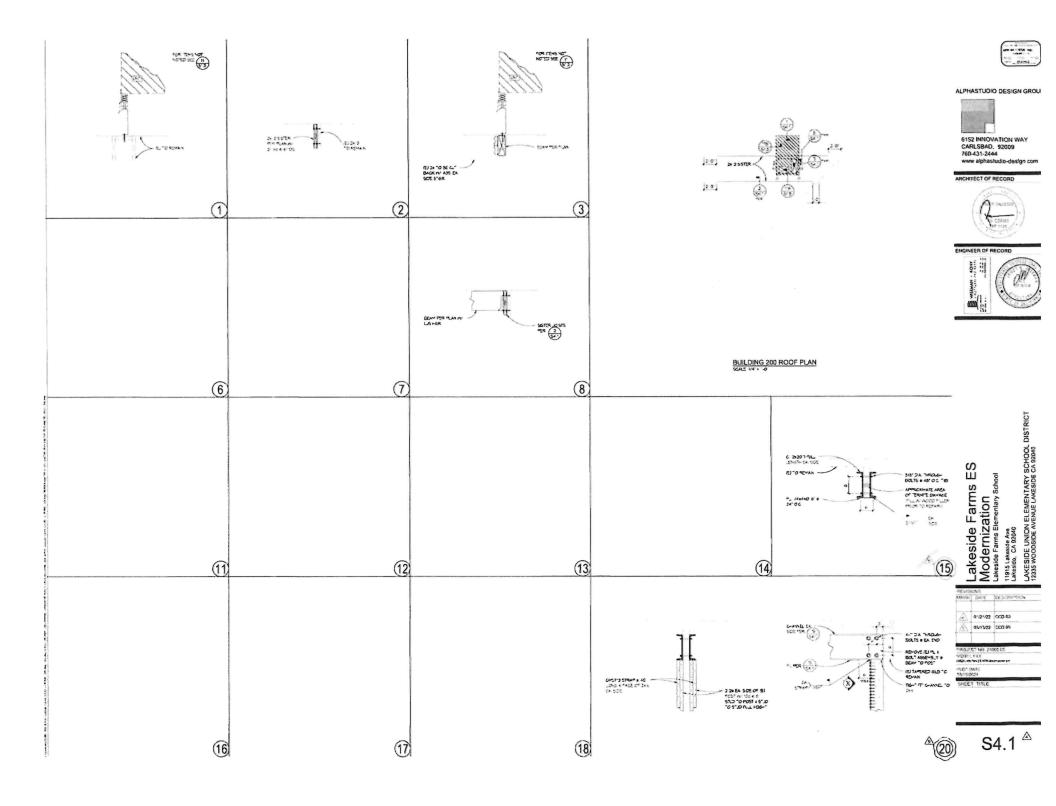

</u> Southwest Construction Services 11653 Riverside Drive Ste 153 Lakeside, CA 92040

<u>Project:</u> Lakeside Farms Elementary School Project # 21-185 11915 Lakeside Ave Lakeside, CA 92040

<u>Description of Change</u>: Cut back two ¾ inch copper lines to allow for beam replacement and cap all four lines. After beam replacement add couplings to reinstall copper lines. Insulation will need to be replaced as needed.

| <u>Material:</u><br>Miscellaneous fittings & insulation | \$60.00  |
|---------------------------------------------------------|----------|
| <u>Labor:</u><br>4 Hours Journeyman @ \$112.81          | \$451.24 |
| Overhead and profit, 10 percent (of \$511.24)           | \$51.12  |
| TOTAL:                                                  | \$562.36 |

Dated: June 1, 2022









# APPLICATION FOR SUBMITTAL OF POST-APPROVAL DOCUMENT

This application is for submittal of documents, after the initial approval of the project (post-approval documents), that require Division of the State Architect (DSA) review and approval. This form shall be completed by the Design Professional in General Responsible Charge of the project, in accordance with California Code of Regulations, Title 24, Part 1, Sections 4-317, 4-323 and 4-338 and in compliance with DSA IR A-6: Construction Change Document Submittal and Approval Process.

DSA documents referenced within this form are available on the DSA Forms or DSA Publications webpages.

| 1. SUBMITTAL T