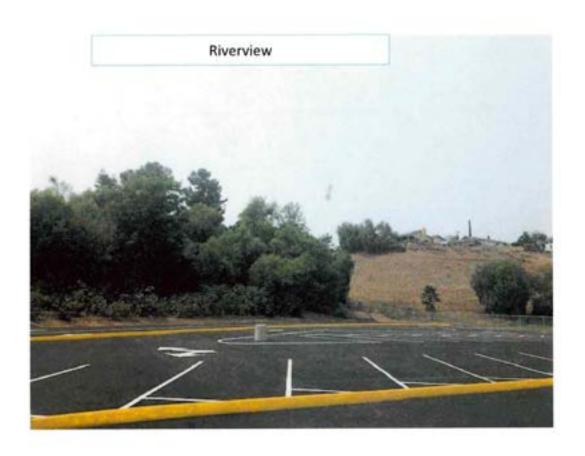

# 2020-21 Completed Projects

| Project Description             | Site                   | <b>Total Project Cost</b> |
|---------------------------------|------------------------|---------------------------|
| Central Kitchen<br>Renovation   | Districtwide           | \$685,254                 |
| Parking Lot<br>Improvements     | Districtwide           | \$1,444,500               |
| Security Camera<br>Installation | Districtwide           | \$196,290                 |
| Roof Replacement                | Lakeside Middle School | \$268,038                 |

# 2021-22 Continuing and Future Projects

| Project Description                                      | Site           | <b>Estimated Completion</b> |
|----------------------------------------------------------|----------------|-----------------------------|
| Office, Bathrooms, &<br>Kitchen Modernization<br>Project | Lakeside Farms | May – June 2022             |
| MPR & Kitchen<br>Modernization Project                   | Lindo Park     | May 2022                    |
| New Gym                                                  | Tierra del Sol | May 2022                    |
| MPR and Kitchen<br>Modernization                         | Tierra del Sol | May 2022                    |
| Central Kitchen Phase II                                 | District       | September 2022              |
| Modernization & Energy<br>Savings Project                | Districtwide   | June 2023                   |