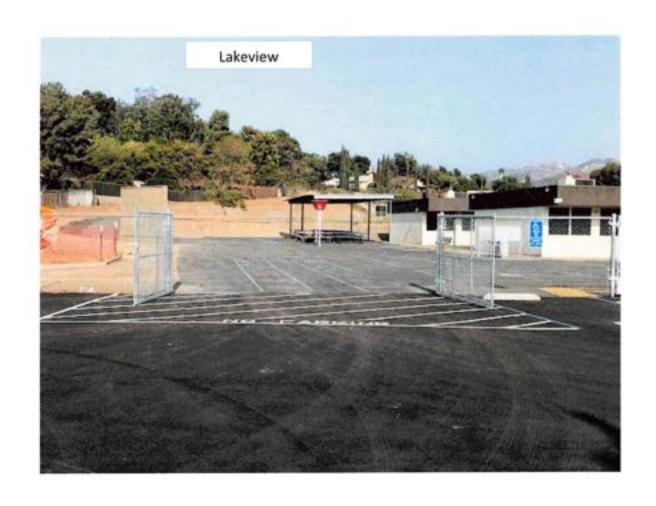

# 2020-21 Completed Projects

| Project Description             | Site                   | <b>Total Project Cost</b> |
|---------------------------------|------------------------|---------------------------|
| Central Kitchen<br>Renovation   | Districtwide           | \$685,254                 |
| Parking Lot<br>Improvements     | Districtwide           | \$1,444,500               |
| Security Camera<br>Installation | Districtwide           | \$196,290                 |
| Roof Replacement                | Lakeside Middle School | \$268,038                 |

# 2021-22 Continuing and Future Projects

| Project Description                                      | Site           | <b>Estimated Completion</b> |
|----------------------------------------------------------|----------------|-----------------------------|
| Office, Bathrooms, &<br>Kitchen Modernization<br>Project | Lakeside Farms | May – June 2022             |
| MPR & Kitchen<br>Modernization Project                   | Lindo Park     | May 2022                    |
| New Gym                                                  | Tierra del Sol | May 2022                    |
| MPR and Kitchen<br>Modernization                         | Tierra del Sol | May 2022                    |
| Central Kitchen Phase II                                 | District       | September 2022              |
| Modernization & Energy<br>Savings Project                | Districtwide   | June 2023                   |