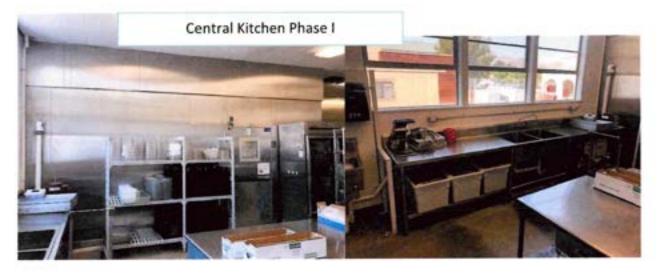

# 2020-21 Completed Projects

| Project Description             | Site                   | <b>Total Project Cost</b> |
|---------------------------------|------------------------|---------------------------|
| Central Kitchen<br>Renovation   | Districtwide           | \$685,254                 |
| Parking Lot<br>Improvements     | Districtwide           | \$1,444,500               |
| Security Camera<br>Installation | Districtwide           | \$196,290                 |
| Roof Replacement                | Lakeside Middle School | \$268,038                 |