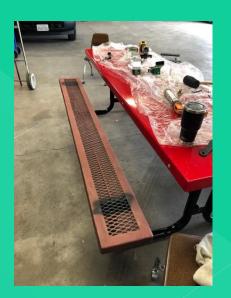

Annual Report to the Board

Maintenance

Operations

Transportation

Facilities

#### Maintenance

- 10 Maintenance Workers
- 1 Admin Support Specialist
- 500,000 Square Feet of Interior Space
- 100 Acres of Property
- 1,871 Completed Work Orders 2020-21



Here are a few examples of what took place throughout the 2020-21 school year.

#### DO Plumbing Repair







#### DO Exterior Siding Preservation





#### EH Siding Repair









District Wide Filter Change 6x's per year







#### Central Kitchen Office/Interior Paint





#### LC Playground Repair





LC Drinking Fountain Changed to Hand Washing





#### LC Repair to Main Water Service









#### LC Waterline Repair







#### LF Storm Drain Cleanout









#### LF Multipurpose HVAC





#### LF Lunch Tables









#### LF Roof Repair







#### LMS Toilet Repair







#### LP K-2 Kitchen Repair







#### LP Preschool Siding Repair







#### LV Gates





#### LV Small Handwashing Station





#### LV Drain Repair







#### LV Tree Trimming





#### WG Room 9 Floor Repair









#### **COVID Supplies**





|     |      |      | 150  | <b>TOT</b> |     |
|-----|------|------|------|------------|-----|
| COV | א טו | UPPL | -IES | 101        | ALS |

|     |                                 |      | Purchased | 4/22/2021 | Distributed | On Hand |               |
|-----|---------------------------------|------|-----------|-----------|-------------|---------|---------------|
| 100 | Therometers                     | ea   | 436       | 0         | 396         | 40      | $\overline{}$ |
| 101