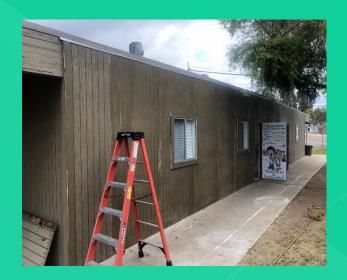

Annual Report to the Board

Maintenance

Operations

Transportation

Facilities

#### Maintenance

- 10 Maintenance Workers
- 1 Admin Support Specialist
- 500,000 Square Feet of Interior Space
- 100 Acres of Property
- 1,871 Completed Work Orders 2020-21



Here are a few examples of what took place throughout the 2020-21 school year.

#### DO Plumbing Repair







#### DO Exterior Siding Preservation





#### EH Siding Repair









District Wide Filter Change 6x's per year







#### Central Kitchen Office/Interior Paint





#### LC Playground Repair





LC Drinking Fountain Changed to Hand Washing





#### LC Repair to Main Water Service









#### LC Waterline Repair







#### LF Storm Drain Cleanout









#### LF Multipurpose HVAC





#### LF Lunch Tables









#### LF Roof Repair







#### LMS Toilet Repair







#### LP K-2 Kitchen Repair







#### LP Preschool Siding Repair







#### LV Gates





#### LV Small Handwashing Station





#### LV Drain Repair







#### LV Tree Trimming





#### WG Room 9 Floor Repair









#### **COVID Supplies**





|     |      |      | 150  | <b>TOT</b> |     |
|-----|------|------|------|------------|-----|
| COV | א טו | UPPL | -IES | 101