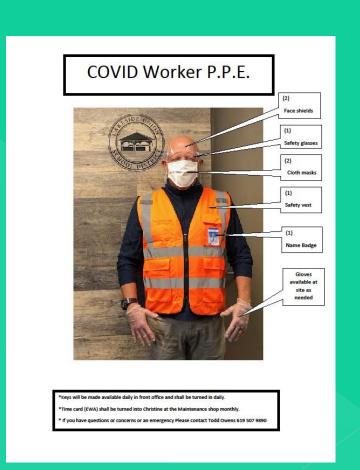

#### **COVID Supplies**

|     |      |      | 150  | <b>TOT</b> |     |
|-----|------|------|------|------------|-----|
| COV | א טו | UPPL | -IES | 101        | ALS |

|     |                                 |      | Purchased | 4/22/2021 | Distributed | On Hand |               |
|-----|---------------------------------|------|-----------|-----------|-------------|---------|---------------|
| 100 | Therometers                     | ea   | 436       | 0         | 396         | 40      | $\overline{}$ |
| 101 | Gloves disposable pack of 100   | pack | 705       | 0         | 369         | 336     | 408           |
| 102 | Social distance sticker         | ea   | 41        | 0         | 41          | 0       | l             |
| 103 | Sofety glasses                  |      | 120       | 0         | 20          | 100     | ٠.            |
| 104 |                                 |      | 224       |           |             |         | 5             |
| 105 | Hand sanitizer 16 oz            | ea   | 3,780     | 38        | 1583        | 2,197   | $\overline{}$ |
| 106 | Hand sanitizer 67.6 ca          | ea   | 1,068     | 13        | 372         | 696     |               |
| 107 | race mask N 95                  | ea   | 460       | 0         | 460         | 0       | $\overline{}$ |
| 108 | Face mask Adult disposable      | 63   | 36 900    | 4100      |             |         | 45,           |
| 109 | Face mask Kids disposable       | ea   | 21,000    | 4150      | 16300       | 4,700   | 45,           |
| 110 | Face mask Adult Cloth           | ea   | 7,405     | 157       | 4681        | 2,724   |               |
| Ī.  | Face mask Kids Cloth            | ea   | 22,461    | 50        | 5750        | 16,711  | l             |
| 112 | Face sheild Kid                 | ea   | 460       | 0         | 325         | 135     | $\overline{}$ |
| 113 | Face shield w/o drape           | ea   | 4,014     | 25        | 1254        | 2,760   |               |
| 114 | Face shield w drape             | ea   | 999       | 0         | 734         | 265     |               |
| 115 | Face shield glasses X2 shield   | ea   | 1,496     | 0         | 834         | 662     |               |
| 116 | Water case = 24-10 oz bottles   | case | 336       | 30        | 386         | -50     |               |
| 117 | Spray bottle 32 oz              | ea   | 400       | 0         | 344         | 56      |               |
| 118 | Hudson sprayers                 | ea   | 50        | 2         | 46          | 4       |               |
| 119 | Cotton swabs                    | Bag  | 21        | 0         | 17          | 4       |               |
| 120 | Rubbing alcohol 34 left from 68 | ea   | 394       | 1         | 338         | 56      |               |
| 121 | Tyvek suits L                   | ea   | 25        | 0         | 0           | 25      |               |
| 122 | Tyvek suits XL                  | ea   | 48        | 4         | 14          | 34      |               |
| 123 | Tyvek suits XXL                 | ea   | 50        | 2         | 24          | 26      |               |
| 124 | Tyvek suits XXXL                | ea   | 22        | 2         | 2           | 20      |               |
| 125 | Micro Fiber rags                | ea   | 17,604    | 0         | 4032        | 13,572  |               |
| 126 | HD Black gloves                 | Pair | 12        | 0         | 0           | 12      |               |
| 127 | Protexus Sprayer                | ea   | 13        | 0         | 0           | 13      |               |
| 128 | Protexus Sprayer tablets        | jar  | 48        | 0         | 1           | 47      |               |
| 129 | Duct tape                       | Roll | 161       | 0         | 57          | 104     |               |
| 130 | Dawn soap                       | ea   | 128       | 4         | 68          | 60      |               |
| 131 | Scott paper towels (box of 6)   | Box  | 17        | 0         | 0           | 17      |               |
| 132 | Waxie 730                       | ea   | 136       | 0         | 12          | 124     |               |
| 133 | Tissue                          | ea   | 660       | 0         | 286         | 374     |               |

408 gallon of hand sanitizer

45,291 Face masks