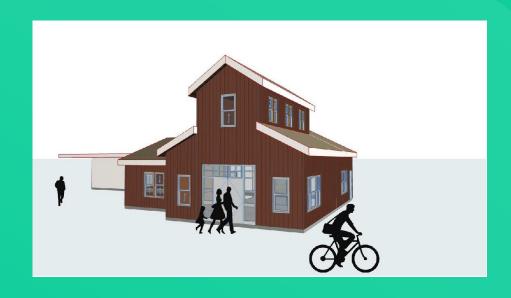

eds Students
- 375 General Ed Students
- 120,000+ miles traveled annually



# L.U.S.D. Transportation

- 22 Buses
- 1 Van(2 on order)
- 10 Bus Drivers
- 2 Van Drivers
- 4 Aides
- 1 Transportation Assistant/Bus Driver
- 0 (Retired) Driver Trainer/Dispatcher
- 1 (+1 Retired) Mechanics
- 1 Admin Support Specialist
- 116 Special Needs Students
- 76 General Ed Students
- 77,938 + miles Traveled Annually









Transportation

We had a lot of people retire!









Transportation





## Transportation







Transportation

New Buses #61 & #62



Transportation
New Food Truck



**Bond/Facilities** 

The next few pictures are of projects within our bond program.



## Planning for 2020-21





## LP Multipurpose





#### TDS GYM





### TDS MPR Remodel





### LF Front Office/Site Work





Any Questions?