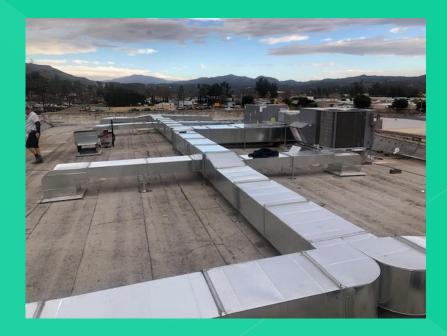

Annual Report to the Board

Maintenance

Operations

Transportation

Facilities

#### Maintenance

- 10 Maintenance Workers
- 1 Admin Support Specialist
- 500,000 Square Feet of Interior Space
- 100 Acres of Property
- 1,871 Completed Work Orders 2020-21



Here are a few examples of what took place throughout the 2020-21 school year.

#### DO Plumbing Repair







#### DO Exterior Siding Preservation





#### EH Siding Repair









District Wide Filter Change 6x's per year







#### Central Kitchen Office/Interior Paint





#### LC Playground Repair





LC Drinking Fountain Changed to Hand Washing





#### LC Repair to Main Water Service









#### LC Waterline Repair







#### LF Storm Drain Cleanout









#### LF Multipurpose HVAC





#### LF Lunch Tables









#### LF Roof Repair







#### LMS Toilet Repair







#### LP K-2 Kitchen Repair







#### LP Preschool Siding Repair







#### LV Gates





#### LV Small Handwashing Station





#### LV Drain Repair







#### LV Tree Trimming





#### WG Room 9 Floor Repair









#### **COVID Supplies**





|     |      |      | 150  | <b>TOT</b> |     |
|-----|------|------|------|------------|-----|
| COV | א טו | UPPL | -IES | 101        | ALS |

|     |                                 |      | Purchased | 4/22/2021 | Distributed | On Hand |               |
|-----|---------------------------------|------|-----------|-----------|-------------|---------|---------------|
| 100 | Therometers                     | ea   | 436       | 0         | 396         | 4