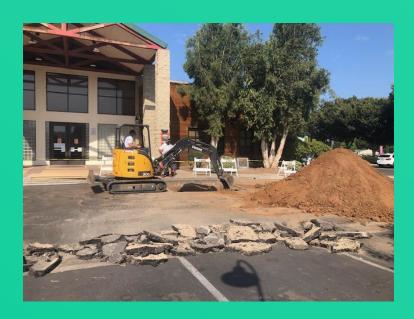

Annual Report to the Board

Maintenance

Operations

Transportation

Facilities

#### Maintenance

- 10 Maintenance Workers
- 1 Admin Support Specialist
- 500,000 Square Feet of Interior Space
- 100 Acres of Property
- 1,871 Completed Work Orders 2020-21



Here are a few examples of what took place throughout the 2020-21 school year.

#### DO Plumbing Repair







#### DO Exterior Siding Preservation





#### EH Siding Repair









District Wide Filter Change 6x's per year







#### Central Kitchen Office/Interior Paint





#### LC Playground Repair





LC Drinking Fountain Changed to Hand Washing





#### LC Repair to Main Water Service









#### LC Waterline Repair







#### LF Storm Drain Cleanout









#### LF Multipurpose HVAC





#### LF Lunch Tables









#### LF Roof Repair







#### LMS Toilet Repair







#### LP K-2 Kitchen Repair







#### LP Preschool Siding Repair







#### LV Gates





#### LV Small Handwashing Station





#### LV Drain Repair







#### LV Tree Trimming





#### WG Room 9 Floor Repair









#### **COVID Supplies**





|     |      |      | 150  | <b>TOT</b> |     |
|-----|--