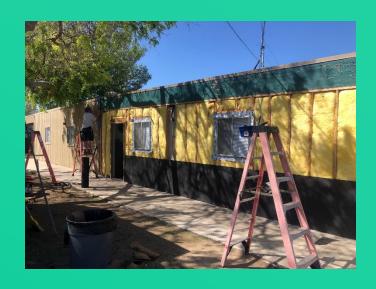

Annual Report to the Board

Maintenance

Operations

Transportation

Facilities

#### Maintenance

- 10 Maintenance Workers
- 1 Admin Support Specialist
- 500,000 Square Feet of Interior Space
- 100 Acres of Property
- 1,871 Completed Work Orders 2020-21



Here are a few examples of what took place throughout the 2020-21 school year.

#### DO Plumbing Repair







#### DO Exterior Siding Preservation





#### EH Siding Repair









District Wide Filter Change 6x's per year







#### Central Kitchen Office/Interior Paint





#### LC Playground Repair





LC Drinking Fountain Changed to Hand Washing





#### LC Repair to Main Water Service









#### LC Waterline Repair







#### LF Storm Drain Cleanout









#### LF Multipurpose HVAC





#### LF Lunch Tables









#### LF Roof Repair







#### LMS Toilet Repair







#### LP K-2 Kitchen Repair







#### LP Preschool Siding Repair







#### LV Gates





#### LV Small Handwashing Station





#### LV Drain Repair







#### LV Tree Trimming





#### WG Room 9 Floor Repair









#### **COVID Supplies**





|     |      |      | 150  | <b>TOT</b> |     |
|-----|------|------|------|------------|-----|
| COV | א טו | UPPL | -IES | 101