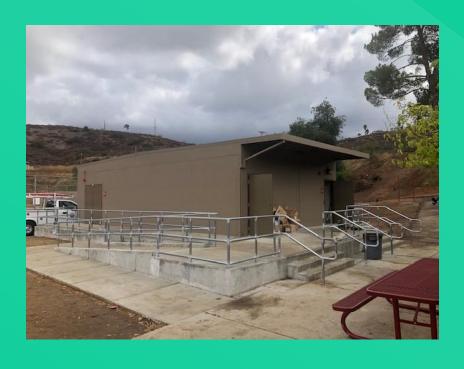

Support Specialist
- 118 Special Needs Students
- 375 General Ed Students
- 120,000+ miles traveled annually



# L.U.S.D. Transportation

- 22 Buses
- 1 Van(2 on order)
- 10 Bus Drivers
- 2 Van Drivers
- 4 Aides
- 1 Transportation Assistant/Bus Driver
- 0 (Retired) Driver Trainer/Dispatcher
- 1 (+1 Retired) Mechanics
- 1 Admin Support Specialist
- 116 Special Needs Students
- 76 General Ed Students
- 77,938 + miles Traveled Annually









Transportation

We had a lot of people retire!









Transportation





## Transportation







Transportation

New Buses #61 & #62



Transportation
New Food Truck



**Bond/Facilities** 

The next few pictures are of projects within our bond program.



## Planning for 2020-21





## LP Multipurpose





#### TDS GYM





### TDS MPR Remodel





### LF Front Office/Site Work





Any Questions?