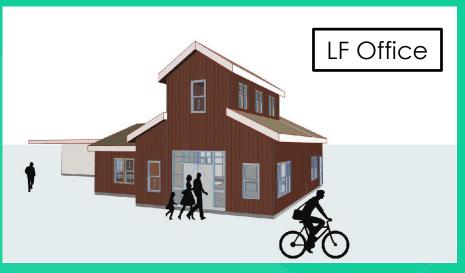

Dispatcher
- 1 Driver Trainer/Dispatcher
- 2 Mechanics
- 1 Admin Support Specialist
- 118 Special Needs Students
- 375 General Ed Students
- 120,000+ miles traveled annually



# L.U.S.D. Transportation

- 22 Buses
- 1 Van(2 on order)
- 10 Bus Drivers
- 2 Van Drivers
- 4 Aides
- 1 Transportation Assistant/Bus Driver
- 0 (Retired) Driver Trainer/Dispatcher
- 1 (+1 Retired) Mechanics
- 1 Admin Support Specialist
- 116 Special Needs Students
- 76 General Ed Students
- 77,938 + miles Traveled Annually









Transportation

We had a lot of people retire!









Transportation





## Transportation







Transportation

New Buses #61 & #62



Transportation
New Food Truck



**Bond/Facilities** 

The next few pictures are of projects within our bond program.



## Planning for 2020-21





## LP Multipurpose





#### TDS GYM





### TDS MPR Remodel





### LF Front Office/Site Work





Any Questions?