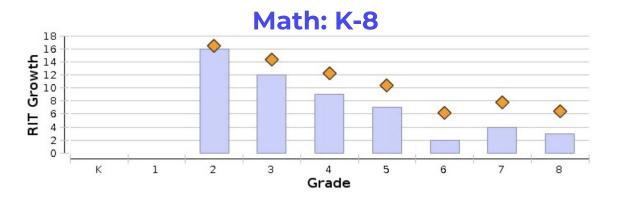

# **LUSD Progress Measures**

**Board of Trustees Meeting November 12, 2020** 



## **MAP: Fall Reading Achievement**

Fall MAP: Reading



#### **MAP: Fall Math Achievement**

Fall MAP: Math



## MAP: Fall Growth in Reading & Math









### **Achieve 3000 Lexiles by Grade Level**

Lexile Levels by Grade



#### Middle School Grades: Ds & Fs in English



#### Middle School Grades: Ds & Fs in Math



# Imagine Learning Growth: Elementary Language & Literacy

| School             | Students | Change in scaled score since beginning of year |
|--------------------|----------|------------------------------------------------|
| Lakeside Farms     | 570      | <b>4</b> 5                                     |
| Lakeside Home Flex | 95       | <b>4</b> 9                                     |
| Lakeview           | 666      | <b>1</b> 31                                    |
| Lemon Crest        | 464      | <b>1</b> 1                                     |
| Lindo Park         | 443      | <u>^</u> 29