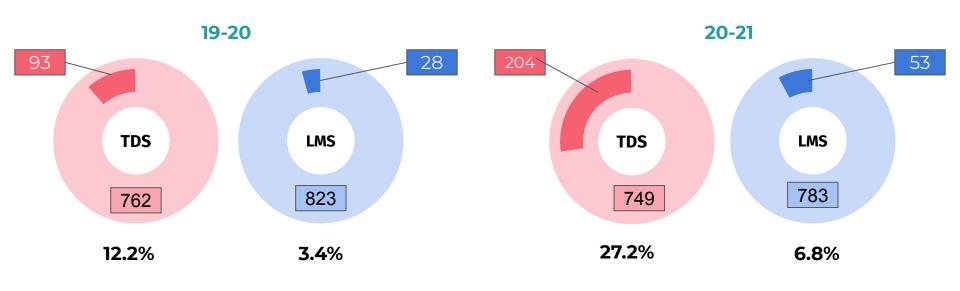

# **LUSD Progress Measures**

**Board of Trustees Meeting November 12, 2020** 



## **MAP: Fall Reading Achievement**

Fall MAP: Reading



#### **MAP: Fall Math Achievement**

Fall MAP: Math



## MAP: Fall Growth in Reading & Math









### **Achieve 3000 Lexiles by Grade Level**

Lexile Levels by Grade



#### Middle School Grades: Ds & Fs in English



#### Middle School Grades: Ds & Fs in Math



# Imagine Learning Growth: Elementary Language & Literacy

| School             | Students | Change in scaled score since beginning of year |
|--------------------|----------|------------------------------------------------|
| Lakeside Farms     | 570      | <b>4</b> 5                                     |
| Lakeside Home Flex | 95       | <b>4</b> 9                                     |
| Lakeview           | 666      | <b>1</b> 31                                    |
| Lemon Crest        | 464      | <b>1</b> 1                                     |
| Lindo Park         | 443      | <u>^</u> 29                                    |
| Riverview          | 575      | <u>^</u> 29                                    |
| Winter Gardens     | 324