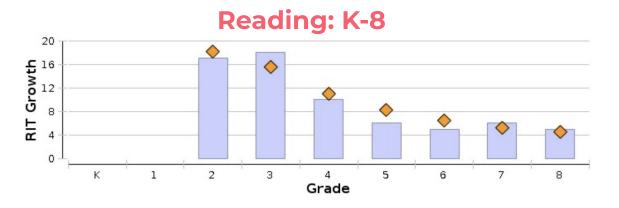

# **LUSD Progress Measures**

**Board of Trustees Meeting November 12, 2020** 



## **MAP: Fall Reading Achievement**

Fall MAP: Reading



#### **MAP: Fall Math Achievement**

Fall MAP: Math



## MAP: Fall Growth in Reading & Math









### **Achieve 3000 Lexiles by Grade Level**

Lexile Levels by Grade



#### Middle School Grades: Ds & Fs in English



#### Middle School Grades: Ds & Fs in Math



# Imagine Learning Growth: Elementary Language & Literacy

| School             | Students | Change in scaled score since beginning of year |
|--------------------|----------|------------------------------------------------|
| Lakeside Farms     | 570      | <b>4</b> 5                                     |
| Lakeside Home Flex | 95       | <b>4</b> 9                                     |
| Lakeview           | 666      | <b>1</b> 31                                    |
| Lemon Crest        | 464      | <b>1</b> 1                                     |
| Lindo Park         | 443      | <u>^</u> 29