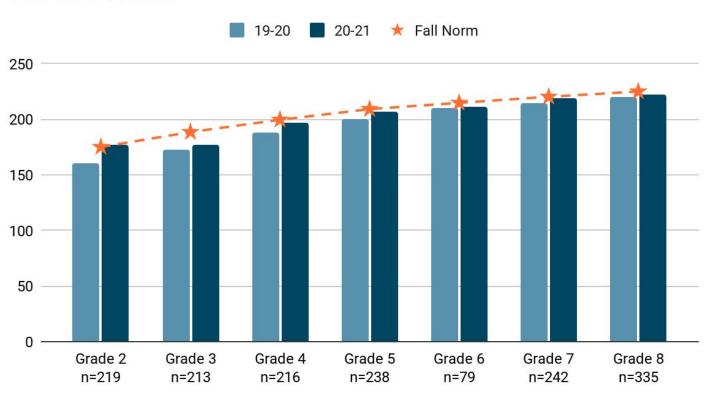

# **LUSD Progress Measures**

**Board of Trustees Meeting November 12, 2020** 



## **MAP: Fall Reading Achievement**

Fall MAP: Reading



#### **MAP: Fall Math Achievement**

Fall MAP: Math



## MAP: Fall Growth in Reading & Math









### **Achieve 3000 Lexiles by Grade Level**

Lexile Levels by Grade



#### Middle School Grades: Ds & Fs in English



#### Middle School Grades: Ds & Fs in Math



# Imagine Learning Growth: Elementary Language & Literacy

| School             | Students | Change in scaled score since beginning of year |
|--------------------|----------|------------------------------------------------|
| Lakeside Farms     | 570      | <b>4</b> 5                                     |
| Lakeside Home Flex | 95       | <b>4</b> 9                                     |
| Lakeview           | 666      | <b>1</b> 31                                    |
| Lemon Crest        | 464      | <b>1</b> 1                                     |
| Lindo Park         | 443