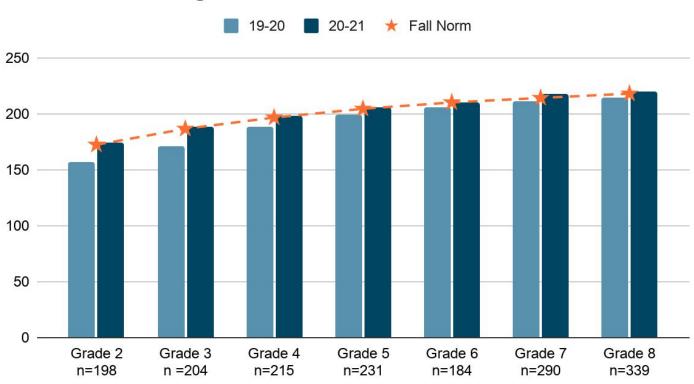

# **LUSD Progress Measures**

**Board of Trustees Meeting November 12, 2020** 



## **MAP: Fall Reading Achievement**

Fall MAP: Reading



#### **MAP: Fall Math Achievement**

Fall MAP: Math



## MAP: Fall Growth in Reading & Math









### **Achieve 3000 Lexiles by Grade Level**

Lexile Levels by Grade



#### Middle School Grades: Ds & Fs in English



#### Middle School Grades: Ds & Fs in Math



# Imagine Learning Growth: Elementary Language & Literacy

| School             | Students | Change in scaled score since beginning of year |
|--------------------|----------|------------------------------------------------|
| Lakeside Farms     | 570      | <b>4</b> 5                                     |
| Lakeside Home Flex | 95       | <b>4</b> 9                                     |
| Lakeview           | 666      | <b>1</b> 31                                    |
| Lemon Crest        | 464      | <b>1</b> 1