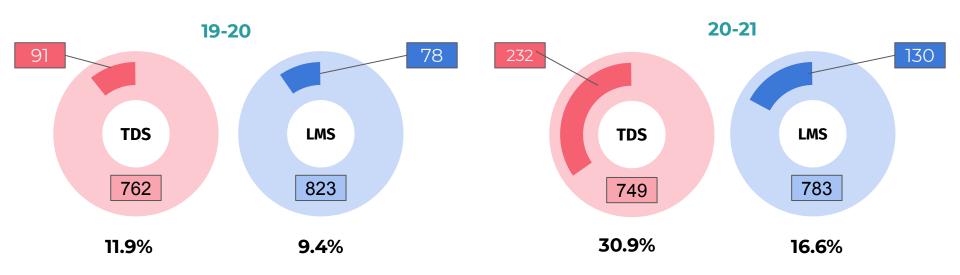

# **LUSD Progress Measures**

**Board of Trustees Meeting November 12, 2020** 



## **MAP: Fall Reading Achievement**

Fall MAP: Reading



#### **MAP: Fall Math Achievement**

Fall MAP: Math



## MAP: Fall Growth in Reading & Math









### **Achieve 3000 Lexiles by Grade Level**

Lexile Levels by Grade



#### Middle School Grades: Ds & Fs in English



#### Middle School Grades: Ds & Fs in Math



# Imagine Learning Growth: Elementary Language & Literacy

| School             | Students | Change in scaled score since beginning of year |
|--------------------|----------|------------------------------------------------|
| Lakeside Farms     | 570      | <b>4</b> 5                                     |
| Lakeside Home Flex | 95       | <b>4</b> 9                                     |
| Lakeview           | 666      | <b>1</b> 31                                    |
| Lemon Crest        | 464      | <b>1</b> 1                                     |
| Lindo Park         | 443      | <u>^</u> 29                                    |
| Riverview          | 575      | <u>^</u> 29                                    |
| Winter Gardens     | 324      | <b>1</b> 37