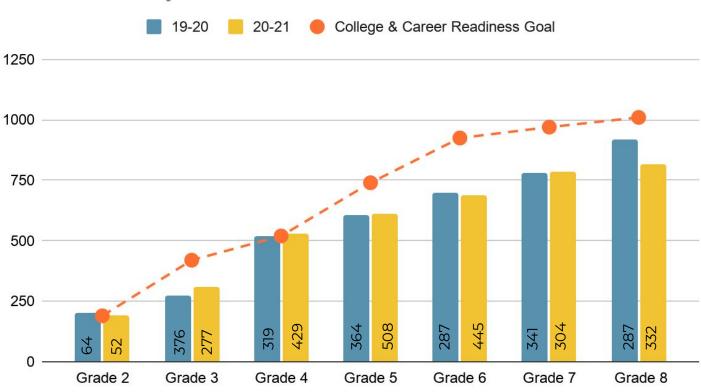

# **LUSD Progress Measures**

**Board of Trustees Meeting November 12, 2020** 



## **MAP: Fall Reading Achievement**

Fall MAP: Reading



#### **MAP: Fall Math Achievement**

Fall MAP: Math



## MAP: Fall Growth in Reading & Math









### **Achieve 3000 Lexiles by Grade Level**

Lexile Levels by Grade



#### Middle School Grades: Ds & Fs in English



#### Middle School Grades: Ds & Fs in Math



# Imagine Learning Growth: Elementary Language & Literacy

| School             | Students | Change in scaled score since beginning of year |
|--------------------|----------|------------------------------------------------|
| Lakeside Farms     | 570      | <b>4</b> 5                                     |
| Lakeside Home Flex | 95       | <b>4</b> 9                                     |
| Lakeview           | 666      | <b>1</b> 31                                    |
| Lemon Crest        | 464      | <b>1</b> 1                                     |
| Lindo Park         | 443      | <u>^</u> 29                                    |
| Riverview          | 575      | <u>^</u> 29