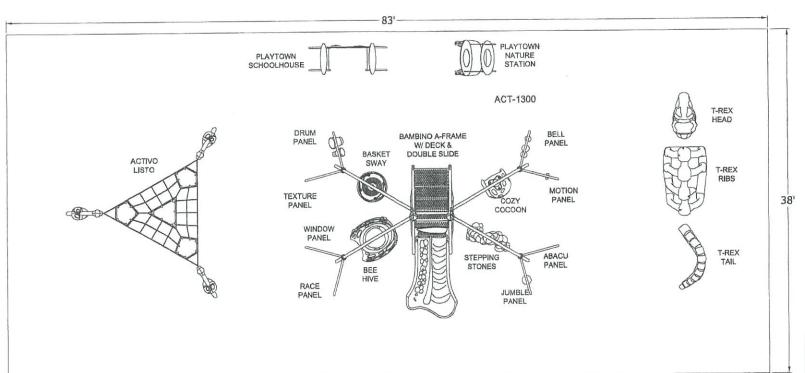

esponse.</u>

# COLTON JOINT UNIFIED SCHOOL DISTRICT 1212 Valencia Drive Colton, CA 92324

# SPECIFIC ITEMS REQUESTED BID #18-02

| <u>Item</u> | Quantity | Brand/Model or equal                                                    |
|-------------|----------|-------------------------------------------------------------------------|
| 1.          | 1 each   | Playworld Systems Model #C17398CH                                       |
| 2.          | 1 each   | Playworld Systems Model #C17399CH                                       |
| 3.          | 1 each   | Playworld Systems Model #C17127SP                                       |
| 4.          | 1 each   | Americana Building Products Illini 10' x 58' DSA Approved Shade Shelter |

DO NOT INCLUDE SALES TAX OR INSTALLATION ON THE PROPOSAL FORM



RECOMMENDED AGES: 2-12 YEARS
PLAY STRUCTURE AND LAYOUT OF THE COMPONENTS
CONFORM TO ASTM AND CPSC GUIDELINES AND CCR TITLE 22, DIVISION 4 CHAPTER 22. CRITICAL FALL HEIGHT OF OVERALL PLAY AREA: 66"

TOTAL ELEVATED PLAY COMPONENTS:
TOTAL ELEVATED PLAY COMPONENTS ACCESSIBLE BY RAMP;
TOTAL ELEVATED PLAY COMPONENTS ACCESSIBLE BY TRANSFER: REQUIRED: REQUIRED: REQUIRED: TOTAL ACCESSIBLE GROUND LEVEL COMPONENTS SHOWN: TOTAL ACCESSIBLE GROUND LEVEL COMPONENTS OF DIFFERENT TYPES: REQUIRED:



PROJECT NO:

C17398CH

DATE: 25-OCT-17

SCALE:

NTS

DRAWN BY: Marilyn Allen





KINDERGARTEN/PRESCHOOL

dave bang associates, inc.



Design Number: C17398CH - Compliance and Technical Data

| Ref. | Part No. | Qty. | Description                    | Unit<br>ASTM<br>Status | Total<br>Weight<br>(lbs) | Pre-