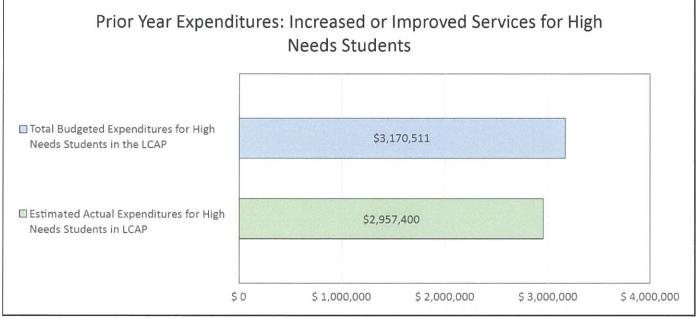

e. Several district employees are dedicated to providing services primarily to high needs students, including the Coordinator of Curriculum, Data, and Assessment, Director of Student Support, Teachers on Special Assignment, Behavioral Intervention Aides, and middle school Vice Principals. Additionally, the action item to purchase additional technology for \$1,070,116 in the LCP should have been marked as contributing to increasing or improved services for high needs students. The item includes providing additional devices, technology infrastructure upgrades, and wi-fi hotspots so that all students have the equipment and connectivity they need to access distance learning.

# **LCFF Budget Overview for Parents**

# Update on Increased or Improved Services for High Needs Students in 2019-20



This chart compares what Lakeside Union School District budgeted in the 2019-20 LCAP for actions and services that contributed to increasing or improving services for high needs students with what Lakeside Union School District actually spent on actions and services that contributed to increasing or improving services for high needs students in the 2019-20 school year.

In 2019-20, Lakeside Union School District's LCAP budgeted \$3,170,511 for planned actions to increase or improve services for high needs students. Lakeside Union School District actually spent \$2,957,400 for actions to increase or improve services for high needs students in 2019-20.

The difference between budgeted services and actual expenditures was minimal and did not impact the services provided to high needs studen