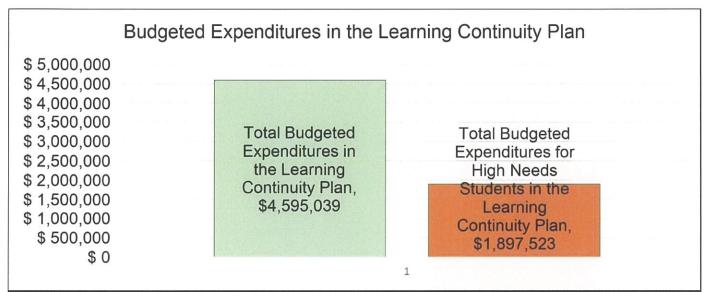

Of the \$6,501,398 in federal funds, \$3,622,939 are federal CARES Act funds. Of the \$44,092,601 in LCFF Funds, \$3,584,294 is generated based on the enrollment of high needs students (foster youth, English learner, and low-income students).

# **LCFF Budget Overview for Parents**

For the 2020-21 school year school districts must work with parents, educators, students, and the community to develop a Learning Continuity and Attendance Plan (Learning Continuity Plan). The Learning Continuity Plan replaces the Local Control and Accountability Plan (LCAP) for the 2020–21 school year and provides school districts with the opportunity to describe how they are planning to provide a high-quality education, social-emotional supports, and nutrition to their students during the COVID-19 pandemic.



This chart provides a quick summary of how much Lakeside Union School District plans to spend for planned actions and services in the Learning Continuity Plan for 2020-2021and how much of the total is tied to increasing or improving services for high needs students.

Lakeside Union School District plans to spend \$60,828,107 for the 2020-21 school year. Of that amount, \$4,595,039 is tied to actions/services in the Learning Continuity Plan and \$56,233,068 is not included in the Learning Continuity Plan. The budgeted expenditures that are not included in the Learning Continuity Plan will be used for the following:

Over 83% of the District's General Fund expenditures are dedicated to the salaries and benefits of our employees. While some salary expenses were listed in the Learning Contin