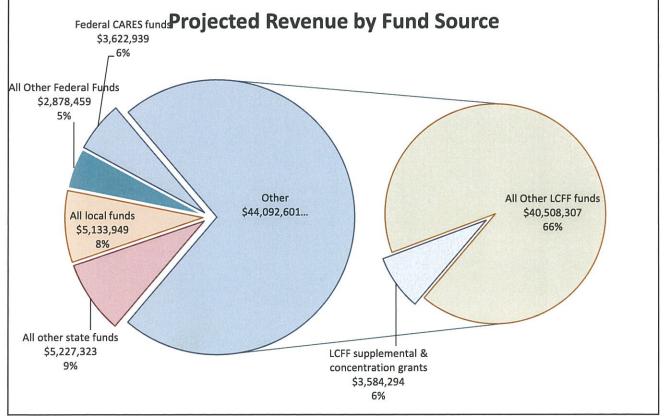

|
| Total, Restr | icted Balance                                               | 231,472.96                       |

# **LCFF Budget Overview for Parents**

Local Educational Agency (LEA) Name: Lakeside Union School District

CDS Code: 37-68189

School Year: 2020-2021

LEA contact information: Erin Garcia, Assistant Superintendent

School districts receive funding from different sources: state funds under the Local Control Funding Formula (LCFF), other state funds, local funds, and federal funds. LCFF funds include a base level of funding for all LEAs and extra funding - called "supplemental and concentration" grants - to LEAs based on the enrollment of high needs students (foster youth, English learners, and low-income students).

## Budget Overview for the 2020-21 LCAP Year



This chart shows the total general purpose revenue Lakeside Union School District expects to receive in the coming year from all sources.

The total revenue projected for Lakeside Union School District is \$60,955,271, of which \$44,092,601 is Local Control Funding Formula (LCFF), \$5,227,323 is other state funds, \$5,133,949 is local funds, and \$6,501,398 is federal funds. Of the \$6,501,398 in federal funds, \$3,622,939 are federal CARES Act funds. Of the \$44,092,601 in LCFF Funds, \$3,584,294 is generated based on the enrollment of high needs students (foster youth, English learner, and low-income students).

# **LCFF Budget Overview for Parents**

For the 2020-21 school year school districts must work with parents, educators, students, and the community to develop a Learning Contin